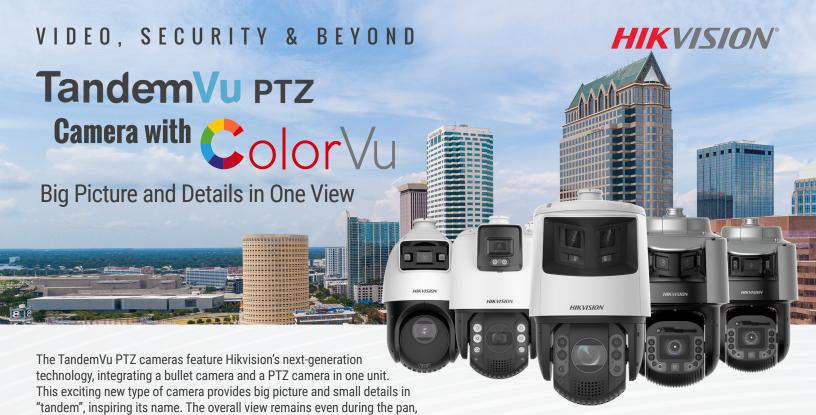

#### BIG PICTURE AND DETAILS IN ONE VIEW

DS-2SE7C432MWG-EB/26(F0)

### **PRODUCT SHOWCASE**

|                               | DS-2SE4C425MWG-E(14F0)                                     | DS-2SE7C432MW-AEB(14F1)                                                        | NEW!  DS-2SE7C432MWG-EB/26(F0)                                                 | DS-2SF8C442MXS-DLW(14F1)                                                            | DS-2SF8C442MXG-ELW/26(F0)                                                           |
|-------------------------------|------------------------------------------------------------|--------------------------------------------------------------------------------|--------------------------------------------------------------------------------|-------------------------------------------------------------------------------------|-------------------------------------------------------------------------------------|
|                               | 4-inch                                                     | 7-inch                                                                         | 7-inch Panoramic                                                               | 8-inch                                                                              | 8-inch Panoramic                                                                    |
| Bullet                        | 96.1°/106.1° HF0V<br>4 MP 16:9<br>ColorVu<br>AcuSense      | 88.7° HF0V<br>4 MP 16:9<br>ColorVu<br>AcuSense                                 | 180° ± 5° HF0V<br>6 MP 20:9<br>ColorVu<br>AcuSense                             | 89° ± 5° HFOV<br>4 MP 16:9<br>Color√∪<br>Deep Learning                              | 190° ± 5° HF0V<br>6 MP 20:9<br>Color√u<br>Deep Learning                             |
| PTZ                           | 15x/25x<br>2/4 MP<br>Powerd by<br>Dark Fighter<br>AcuSense | 25x/32x<br>4 MP<br>Powered by<br>Park Fighter<br>AcuSense<br>Auto Tracking 2.0 | 25x/32x<br>4 MP<br>Powered by<br>Dark Fighter<br>AcuSense<br>Auto Tracking 2.0 | 25x/42x<br>4 MP<br>Dark <mark>Fighter.</mark><br>Deep Learning<br>Auto Tracking 3.0 | 25x/42x<br>4 MP<br>Dark <mark>Fighter.</mark><br>Deep Learning<br>Auto Tracking 3.0 |
| 3D Position tracking position | √                                                          | √                                                                              | √                                                                              | √                                                                                   | √                                                                                   |
| Smart Linkage                 | X                                                          | √                                                                              | √                                                                              | √                                                                                   | √                                                                                   |
| AR                            | X                                                          | X                                                                              | X                                                                              | AR Live Interaction                                                                 | AR Live Interaction                                                                 |
| Power                         | DC12V, PoE+                                                | 24 VAC, Hi-POE                                                                 | 24 VAC, Hi-POE                                                                 | 36 VDC                                                                              | 36 VDC , Hi-POE                                                                     |