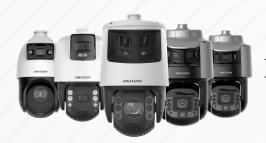

### **PRODUCT SHOWCASE**

|                               | DS-2SE4C425MWG-E(14F0)                                     | DS-2SE7C432MW-AEB(14F1)                                                        | NEW!  DS-2SE7C432MWG-EB/26(F0)                                                 | DS-2SF8C442MXS-DLW(14F1)                                                            | DS-2SF8C442MXG-ELW/26(F0)                                                           |
|-------------------------------|------------------------------------------------------------|--------------------------------------------------------------------------------|--------------------------------------------------------------------------------|-------------------------------------------------------------------------------------|-------------------------------------------------------------------------------------|
|                               | 4-inch                                                     | 7-inch                                                                         | 7-inch Panoramic                                                               | 8-inch                                                                              | 8-inch Panoramic                                                                    |
| Bullet                        | 96.1°/106.1° HF0V<br>4 MP 16:9<br>ColorVu<br>AcuSense      | 88.7° HF0V<br>4 MP 16:9<br>ColorVu<br>AcuSense                                 | 180° ± 5° HF0V<br>6 MP 20:9<br>ColorVu<br>AcuSense                             | 89° ± 5° HFOV<br>4 MP 16:9<br>Color√∪<br>Deep Learning                              | 190° ± 5° HF0V<br>6 MP 20:9<br>Color√u<br>Deep Learning                             |
| PTZ                           | 15x/25x<br>2/4 MP<br>Powerd by<br>Dark Fighter<br>AcuSense | 25x/32x<br>4 MP<br>Powered by<br>Park Fighter<br>AcuSense<br>Auto Tracking 2.0 | 25x/32x<br>4 MP<br>Powered by<br>Dark Fighter<br>AcuSense<br>Auto Tracking 2.0 | 25x/42x<br>4 MP<br>Dark <mark>Fighter.</mark><br>Deep Learning<br>Auto Tracking 3.0 | 25x/42x<br>4 MP<br>Dark <mark>Fighter.</mark><br>Deep Learning<br>Auto Tracking 3.0 |
| 3D Position tracking position | √                                                          | √                                                                              | √                                                                              | √                                                                                   | √                                                                                   |
| Smart Linkage                 | X                                                          | √                                                                              | √                                                                              | √                                                                                   | √                                                                                   |
| AR                            | X                                                          | X                                                                              | X                                                                              | AR Live Interaction                                                                 | AR Live Interaction                                                                 |
| Power                         | DC12V, PoE+                                                | 24 VAC, Hi-POE                                                                 | 24 VAC, Hi-POE                                                                 | 36 VDC                                                                              | 36 VDC , Hi-POE                                                                     |