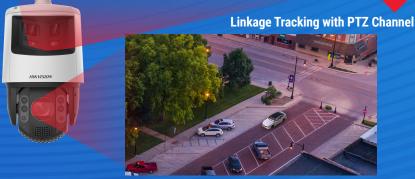

The newly released models feature ColorVu Technology, which provides vivid colorful imaging, even in darkness.

at any given instant, getting unparalleled situational awareness from the

tilt, and zoom maneuvers, so that users will see everything and miss nothing

#### WHY THE TANDEMVU COLORVU PTZ CAMERAS

moment you set the camera up.

#### BIG PICTURE AND DETAILS IN ONE VIEW

DS-2SE7C432MWG-EB/26(F0)

#### **Intrustion Detection In Panoramic Channel**





# SHORTCOMINGS OF CONVENTIONAL PTZ

- Loses big picture: when it pans, tilts or zooms
- Can't get enough details
- High system cost
- Complex installation
- Difficult linkage

### **ADVANTAGES OF THE INTEGRATED DESIGN**

- Cost Saving:
  - 1 TandemVu PTZ camera = 1 bullet camera +1 PTZ + 1strobe light + 1 audio alarm
- Easy Installation:

One-time Installation saves labor cost and installation time

- Easy Maintenance:
  - 1 IP address for management

# ACUSENSE TECHNOLOGY BRINGS INTELLIGENCE AND FFFICIENCY

**□** Focus on Human/Vehicle:

Only a human or vehicle can trigger alarms while other targets are disregarded.

■ Act in Real time:

Warn off intruders with strobe light and audio alarm. (98 feet)

Quick Target Search:

Find the video you need more quickly with classified video foota